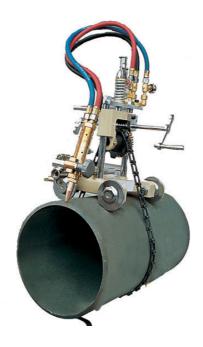

## **HOJAS TECNICAS**

Model HY-2300 Lark gas cutting machines follow Koike Picle model Picle/YSG-40Q cocktoo (With quick clutch)is improved version of lark

## Features:

- The body of the machine is made of qrests erosion.
- Light,Compact,easy to carry for ourdoor operation.
- Bevel or groove into Shape of I,Y or V(45°)
- YSG-40Q is equipped with quick clutch to stop the gear drive immediately.

| ITEM                        | DATA                |
|-----------------------------|---------------------|
| Cutting speed               | manual control      |
| Cutting capacity            | 6-75mm              |
| Pipe dia. range             | 100-600mm by24 inch |
| Dimension(mm <sup>3</sup> ) | 420*280*450         |
| Weight                      | 13 kg               |