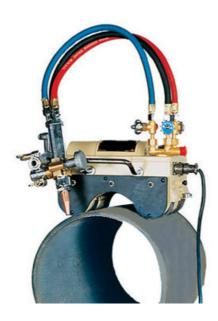

## **HOJAS TECNICAS**

Model HY-2399 is a supper pipe cutter with a meganetic system which can attach the machine without binding to the pipe firmly for steady cutting which avoides the machine drops off accienditly, but still It's recommend that the adjustable guide belt be used for quicker set-up and improved cutting accuracy, Esp. for large size pipe cutting, Bestls are available for 10" above, Pipe sizes up to 42" ca be accommodated.

Magnetic adhesive Pipe cutting machine